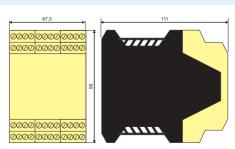

-motors
- → No adjustment / <7.5 KW
- → 3 contacts NO + 1 contact NC 8A/250V
- Interlocking control
- Dip-switch to adjust the reset mode: manual or automatic
- → Control of starting circuit
- → Compatible with frequency variators
- → Power supply: 24Vac/dc
- → Three-phase-motor 3 to 440Vac (0.5 to 400 Hz) maximum 1V with overrunning clutch or 0.5 HZ with variator
- → Minimum voltage before starting: 1V

#### SAFETY CATEGORY

SPEEDTRONIC: category 4 according to EN 954-1 Direct starting: category 4 according to EN 954-1



#### WIRING DIAGRAM



cat.4

### **APPLICATION**

The unit ensures the safety of motor's starting circuit.

With the SPEEDTRONIC you can be sure that all movements have stopped when you open the door and that you can no longer restart the machine.

#### **DIMENSIONS**