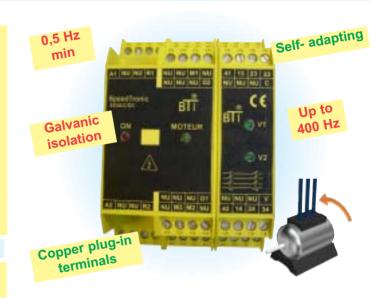

## ZERO SPEED CONTROLLER

- → Control of three-phase-motors
- → No adjustment / <7.5 KW
- → 3 contacts NO + 1 contact NC 8A/250V
- Interlocking control
- Dip-switch to adjust the reset mode: manual or automatic
- → Control of starting circuit
- → Compatible with frequency variators
- → Power supply: 24Vac/dc
- → Three-phase-motor 3 to 440Vac (0.5 to 400 Hz) maximum 1V with overrunning clutch or 0.5 HZ with variator
- → Minimum voltage before starting: 1V

#### SAFETY CATEGORY

SPEEDTRONIC: category 4 according to EN 954-1 Direct starting: category 4 according to EN 954-1