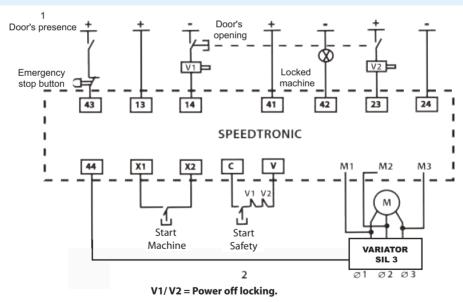

#### WIRING DIAGRAM

cat.4

### **APPLICATION**

The unit ensures the safety of motor's starting circuit.

With the SPEEDTRONIC you can be sure that all movements have stopped when you open the door and that you can no longer restart the machine.