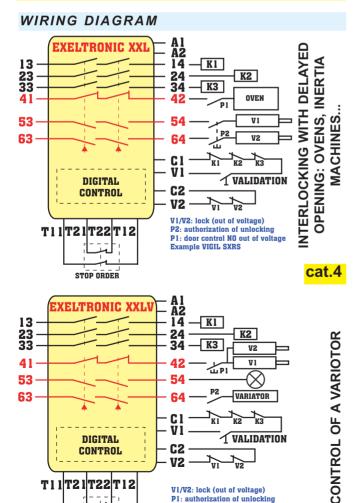

# EXELTRONIC XXL

# DELAYED MODULE FOR INTERLOCKING CONTROL

8A/250V

8A/50Vdc

DLC

PROTECTION

SYSTEM

COPPER PLUG-

IN TERMINALS

- Activation by a dual channel pushbutton with 2 contacts NC
- Short-circuit monitoring of input
- Compatible with safety switches fitted with Acotom process
- 3NO instantaneous contacts for engine control or heating resistances of single- or Three-phase motors
- > 2NO+1NC delayed contacts
- Delay time adjustable by incremental coders (from 0 to 999s)
- Power supply : 24Vac/dc

## SAFETY CATEGORY

STOP ORDER

EXELTRONIC XXL(V) : category 4 according to EN 954-1

V1/V2: lock (out of voltage) P1: authorization of unlocking P2: door control NO out of voltage Example VIGIL SXRS

### APPLICATION

The unit is to stop the machine and maintain the deceleration of an engine by means of a frequency variator. Then after a determined time, you can unlock the door securely.

cat.4