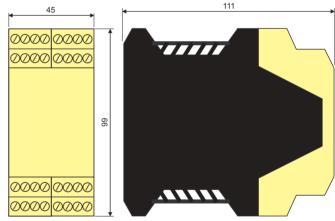

#### DIMENSIONS

000 0000

6666

6866

000 0000

0000

60

This unit incorporates a self-monitoring system of category 4, a digital timing circuit and a reset system. EXELTRONIC XXL controls all the safety gates of a machine. Connected to Anatom safety switch and an interlocking device, it provides an economical safety solution.