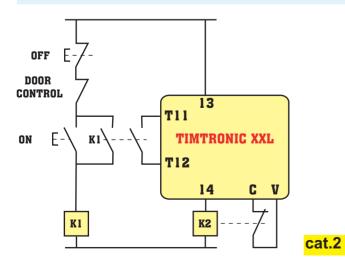

### **FUNCTIONING**

### **APPLICATION**

With the Timtronic you can stop the machine and the door will unlock after a chosen delay time.