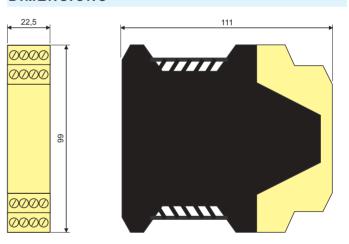

### **DIMENSIONS**

Rising time drift in case of failure which guarantees the access locking.