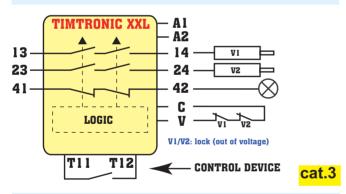

### WIRING DIAGRAM

### SAFETY CATEGORY

TIMTRONIC XXL: category 3 selon EN 954-1